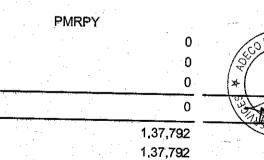

| :                           | Payment Confirmation Receipt              |
|-----------------------------|-------------------------------------------|
| TRRN No :                   | 2032206004657                             |
| Challan Status :            | Payment Confirmed                         |
| Challan Generated On :      | 08-JUN-2022 14:51:23                      |
| Establishment ID :          | GNGGN1398276000                           |
| Establishment Name :        | ADECO ENERGY FACILITY MANAGEMENT SERVICES |
| Challan Type :              | Monthly Contribution Challan              |
| Total Members :             | 52 - 52 - 52 - 52 - 52 - 52 - 52 - 52 -   |
| Wage Month :                | MAY-2022                                  |
| Total Amount (Rs) :         | 1:37:792                                  |
| Account-1 Amount (Rs) :     | 88,332                                    |
| Account-2 Amount (Rs) :     | 2.756                                     |
| Account-10 Amount (Rs) :    | 43,948                                    |
| Account-21 Amount (Rs) :    | 2,756                                     |
| Account-22 Amount (Rs) :    |                                           |
| Payment Confirmation Bank : | Bank of Baroda                            |
| CRN :                       | 012130622002901                           |
| Payment Date :              | 13-JUN-2022                               |
| Payment Confirmation Date : | 13-JUN-2022                               |
| Total PMRPY Benefit :       | 0                                         |

# EMPLOYEE'S PROVIDENT FUND

ELECTRONIC CHALLAN CUM RETURN (ECR)

.

| Name of Establishment                 | ADECO ENERGY FACILITY MANAGEMENT S                                 | FRVICES                                       |                                   |
|---------------------------------------|--------------------------------------------------------------------|-----------------------------------------------|-----------------------------------|
| Establishment Id                      | GNGGN1398276000                                                    |                                               |                                   |
| Wage Morth                            | MAY-2022                                                           |                                               | 1498868400                        |
| Contribution Rate (%)                 | 12                                                                 | Return Month                                  | JUN-2022                          |
| Salary Disbursement Date              | 07-JUN-2022                                                        | ECR Type                                      | ECR                               |
| Exemption Status                      | Unexempted                                                         | Uploaded Date Time                            | 08-JUN-2022 14:49                 |
| Remarks                               | EPF MAY 2022                                                       | TRRN Number                                   |                                   |
| Total Members                         | 52                                                                 | ECR Id                                        | 73870987                          |
| Contribution and Remittance Details   |                                                                    |                                               |                                   |
| Total EPF Contribution Remitted       | 66,140                                                             |                                               | 1                                 |
| Total EPF-EPS Contribution Remitted   | 22,192                                                             | Total EPS Contribution Remitted               | 43,948                            |
| PMRPY Upfront Benefit Details (In Ru  |                                                                    | Total Refund Advance                          | 0                                 |
| Total PMRPY Upfront EPF Amount        | 0                                                                  |                                               |                                   |
| PMRPY benefit remarks                 | NA U                                                               | Total PMRPY Upfront EPS Amount                | . 0                               |
| ABRY Upfront Benefit Details (In Rupe | )<br>Des):                                                         |                                               |                                   |
| Total ABRY benefit Amount             | Employee EPF Share                                                 | Employer EPS Share                            |                                   |
| Total ABR F benefit Amount            |                                                                    |                                               | Employer EPF Share                |
| ABRY benefit remarks                  | 0<br>Establishment is not eligible for ABRY benefit as base month. | 0<br>employee count [52] is less than require | 0<br>ed employee count of 94 from |